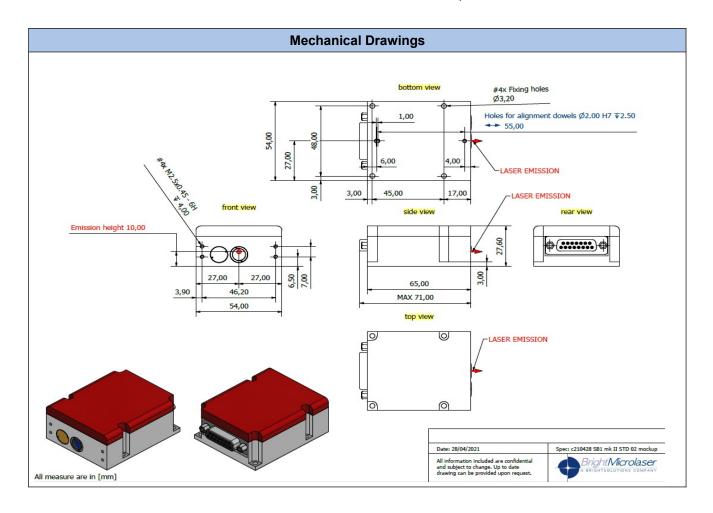

## MAIN FEATURES

- 266 nm
- < 1.3 ns
- > 2 uJ
- Single Longitudinal Mode
- All-In-One Miniature Design

| Technical Specifications             |                                 |     |
|--------------------------------------|---------------------------------|-----|
| Primary Output Wavelength            | 266                             | nm  |
| Pulse Repetition Rate                | 1                               | kHz |
| Pulse energy                         | >2                              | uJ  |
|                                      |                                 |     |
| Pulse Width                          | < 1.3                           | ns  |
| Peak Power                           | > 1.5                           | kW  |
| Short Term Output Energy Instability | < 3 %                           |     |
| (St.Dev. Over > 10000 samples)       |                                 |     |
| Long Term Output Power Instability   | < 5 %                           |     |
| (Power log over 24 hours)            |                                 |     |
| Beam Quality (M <sup>2</sup> )       | < 1.5                           |     |
| Output Beam Diameter at Exit         |                                 |     |
| Aperture (1/e2) without beam         | < 2                             | mm  |
| expander                             |                                 |     |
| Secondary Output Wavelength          | 532nm (collinear to 266nm beam) |     |
| Beam Ellipticity (axes ratio)        | > 0.80                          |     |
| Warm Up time after cold start        | < 5                             | min |
| Power Consumption                    | < 20                            | W   |
| Mechanical Package                   | SB1                             |     |
| Operational Temperature Range        | +10°C to +40°C                  |     |
| Storage Temperature Range            | -20°C to +60°C                  |     |