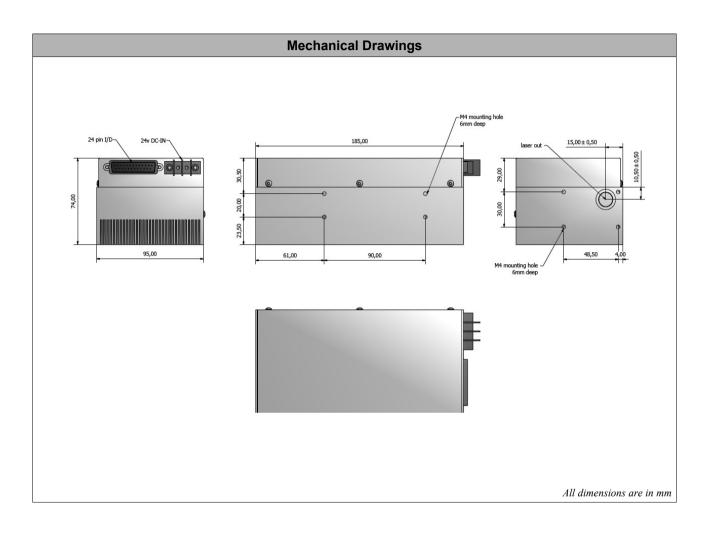

### MAIN FEATURES

- \_532 nm
- \_400 ps
- \_ > 30 uJ
- \_ Compact Design
- \_ Air Cooled

| Technical Specifications                           |                                              |                 |
|----------------------------------------------------|----------------------------------------------|-----------------|
| Output Wavelength                                  | 532                                          | nm              |
| Q-Switch Repetition Rate                           | 10 to 100<br>(option: single shot to 10 kHz) | kHz             |
| Pulse energy @ 532nm                               | up to 30 @ 10kHz                             | uJ              |
| Pulse Width                                        | 400 to 1000                                  | ps              |
| Low Jitter Option<br>(for direct Q-Switch driving) | < 300                                        | ps              |
| Pulse to pulse Energy stability (RMS)              | < 4% up to 20 kHz                            |                 |
| Polarization                                       | Linear 100:1                                 |                 |
| M <sup>2</sup>                                     | < 1.3                                        |                 |
| Beam diameter (1/e2)                               | < 2.5 (collimated)                           | mm              |
| Pulse frequency control input                      | TTL (0 - 5V)                                 |                 |
| Energy level control input                         | 0 to 10 V (Analog)                           |                 |
| Cooling                                            | Air Cooling, integrated thermostatic fan     |                 |
| Power supply input                                 | 24 V DC – < 7 A                              |                 |
| Control Connector                                  | DB 25 pin                                    |                 |
| Optional AC/DC power supply                        | 100 – 230 VAC                                |                 |
| Size of the unit                                   | 18 x 9 x 7                                   | cm <sup>3</sup> |
| Weight                                             | < 2                                          | kg              |