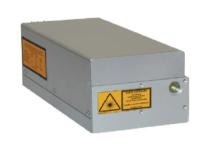

## WEDGE HF 532nm **Diode Pumped Solid State Laser**

## MAIN FEATURES

- \_ 532 nm
- \_ 700 ps
- \_ up to 100 uJ
- \_ Compact Design
- \_ Air Cooled

| Technical Specifications                           |                                                |                 |
|----------------------------------------------------|------------------------------------------------|-----------------|
| Output Wavelength                                  | 532                                            | nm              |
| Q-Switch Repetition Rate                           | 10 to 100<br>(optional: Single Shot to 10 kHz) | kHz             |
| Average Power @ 30 kHz                             | > 1.5 W                                        | W               |
| Pulse Width                                        | 0.7 to 2                                       | ns              |
| Low Jitter Option<br>(for direct Q-Switch driving) | < 300                                          | ps              |
| Pulse to pulse Energy stability (RMS)              | < 5% up to 20 kHz                              |                 |
| Polarization                                       | Linear 100:1                                   |                 |
| M <sup>2</sup>                                     | < 1.6                                          |                 |
| Beam diameter (1/e2)                               | < 2.5 (collimated)                             | mm              |
| Pulse frequency control input                      | TTL (0 to 5V)                                  |                 |
| Energy level control input                         | 0 to 10 V (Analog)                             |                 |
| Cooling                                            | Air Cooling,<br>integrated thermostatic fan    |                 |
| Power supply input                                 | 24 V DC – 6 A                                  |                 |
| Control Connector                                  | DB 25 pin                                      |                 |
| Optional AC/DC power supply                        | 100 – 230 VAC                                  |                 |
| Size of the unit                                   | 18 x 9 x 7                                     | cm <sup>3</sup> |
| Weight                                             | < 2                                            | kg              |