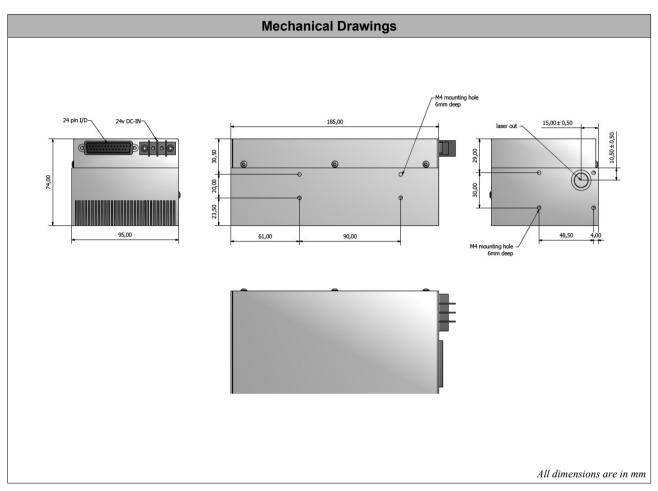

## MAIN FEATURES

- \_ 532 nm
- \_ 700 ps
- \_ up to 100 uJ
- \_ Compact Design
- \_ Air Cooled

| Technical Specifications                           |                                                |                 |
|----------------------------------------------------|------------------------------------------------|-----------------|
| Output Wavelength                                  | 532                                            | nm              |
| Q-Switch Repetition Rate                           | 10 to 100<br>(optional: Single Shot to 10 kHz) | kHz             |
| Average Power @ 30 kHz                             | > 1.5 W                                        | W               |
| Pulse Width                                        | 0.7 to 2                                       | ns              |
| Low Jitter Option<br>(for direct Q-Switch driving) | < 300                                          | ps              |
| Pulse to pulse Energy stability (RMS)              | < 5% up to 20 kHz                              |                 |
| Polarization                                       | Linear 100:1                                   |                 |
| M <sup>2</sup>                                     | < 1.6                                          |                 |
| Beam diameter (1/e2)                               | < 2.5 (collimated)                             | mm              |
| Pulse frequency control input                      | TTL (0 to 5V)                                  |                 |
| Energy level control input                         | 0 to 10 V (Analog)                             |                 |
| Cooling                                            | Air Cooling,<br>integrated thermostatic fan    |                 |
| Power supply input                                 | 24 V DC – 6 A                                  |                 |
| Control Connector                                  | DB 25 pin                                      |                 |
| Optional AC/DC power supply                        | 100 – 230 VAC                                  |                 |
| Size of the unit                                   | 18 x 9 x 7                                     | cm <sup>3</sup> |
| Weight                                             | < 2                                            | kg              |