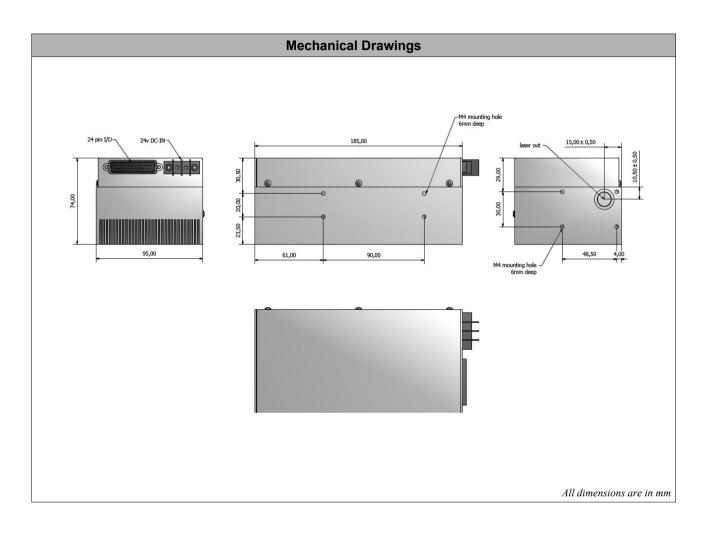

### MAIN FEATURES

- \_ 532 nm
- \_ 500 ps
- \_ up to 120 uJ
- \_ Compact Design
- \_ Air Cooled

| Technical Specifications                           |                                             |                 |
|----------------------------------------------------|---------------------------------------------|-----------------|
| Output Wavelength                                  | 532                                         | nm              |
| Q-Switch Repetition Rate                           | 20 to 100<br>(optional: 100 to 200 kHz)     | kHz             |
| Average Power @ 100 kHz                            | > 4                                         | W               |
| Pulse Width                                        | 0.5 to 2                                    | ns              |
| Low Jitter Option<br>(for direct Q-Switch driving) | < 300                                       | ps              |
| Pulse to pulse Energy stability (RMS)              | < 1.3% at 100 kHz<br>< 2.5% at 20 kHz       |                 |
| Polarization                                       | Linear 100:1                                |                 |
| M <sup>2</sup>                                     | < 1.4                                       |                 |
| Beam diameter (1/e2)                               | < 2.5 (collimated)                          | mm              |
| Pulse frequency control input                      | TTL (0 to 5V)                               |                 |
| Energy level control input                         | 0 to 10 V (Analog)                          |                 |
| Cooling                                            | Air Cooling,<br>integrated thermostatic fan |                 |
| Power supply input                                 | 24 V DC – 6 A                               |                 |
| Control Connector                                  | DB 25 pin                                   |                 |
| Optional AC/DC power supply                        | 100 – 230 VAC                               |                 |
| Size of the unit                                   | 18 x 9 x 7                                  | cm <sup>3</sup> |
| Weight                                             | < 3                                         | kg              |